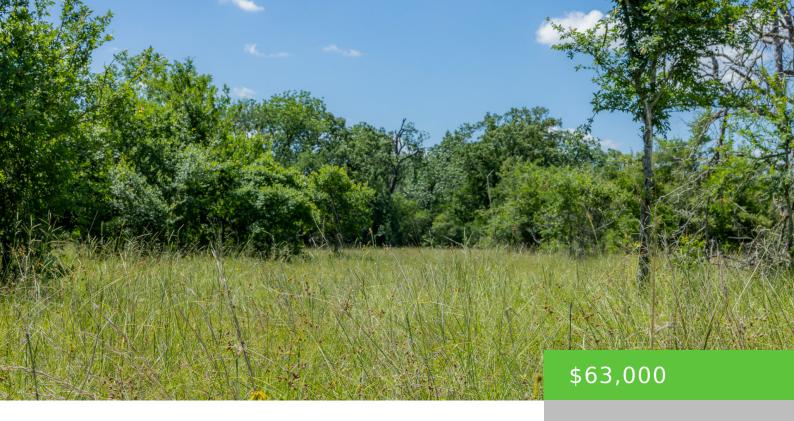

#### 6584 ATAKAPAN TRAIL, BEDIAS, TX 77831

https://brazoslandcompany.com

Build your future in the beautifully developed Brushwood Crossing community! This spacious 1 acre lot is situated within the highly rated Anderson-Shiro ISD and features paved [...]

### **Basic facts**

**Type:** Acreage or Lot: 0 to 10 Acres

**County:** Grimes

School District: Anderson-Shiro ISD

Status: Active

Acres: 1

#### **Feautures**

Features: Electric Available, Mature Trees, Paved Frontage