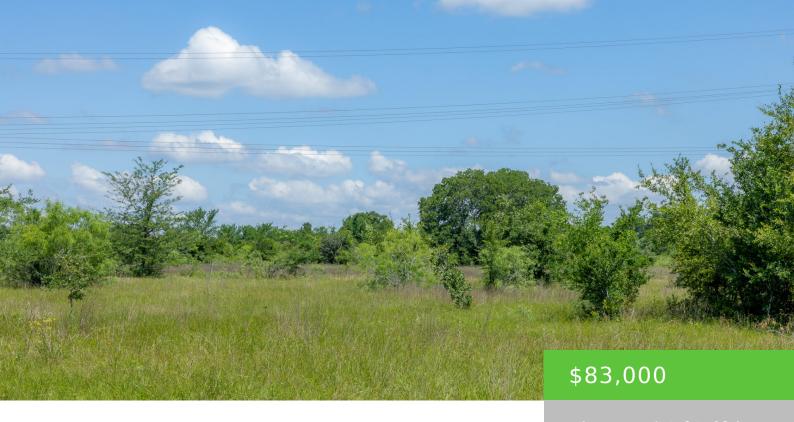

#### 6507 ATAKAPAN TRAIL, BEDIAS, TX 77831

https://brazoslandcompany.com

Build your future in the beautifully developed Brushwood Crossing community! This spacious 1.476 acre lot is situated within the highly rated Anderson-Shiro ISD and features paved [...]

### **Basic facts**

**Type:** Acreage or Lot: 0 to 10 Acres

**County:** Grimes

School District: Anderson-Shiro ISD

• Acreage of Lot: 0 to 10 Acre

Active

**Status:** Active

**Acres:** 1.476

#### **Feautures**

Features: Electric Available, Mature Trees, Paved Frontage