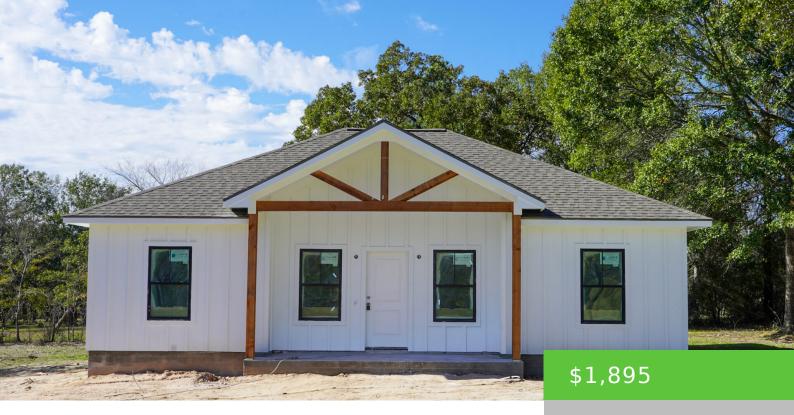

### 6353 FM 244, ANDERSON, TX 77830

https://brazoslandcompany.com

This charming rental home, located on a spacious .25-acre lot in the desirable Anderson-Shiro school district, offers a perfect blend of comfort and convenience. Featuring 3 [...]

### **Basic facts**

**Type:** Rental, Residential

**County:** Grimes

**Home Square Feet: 1240** 

Bedrooms: 3 beds

School District: Anderson-Shiro ISD

Status: Sold

Acres: .25

# **Building Details**

Floor covering: Laminate Exterior material: Hardi

**Roof:** Composition