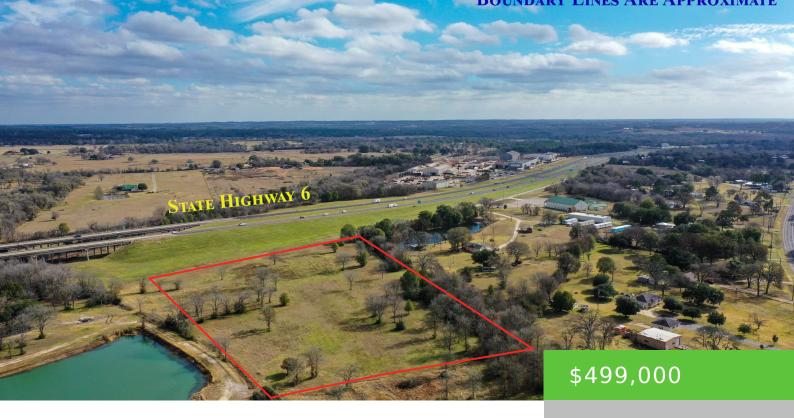

# 6.675 ACRES, STATE HIGHWAY 6 S, NAVASOTA, TX

https://brazoslandcompany.com

6.675 acres fronting State Highway Six 1 mile south of Navasota, Texas. Unrestricted and located outside the City limits, the property lends itself to a number [...]

### **Directions**

**Directions:** From the intersection Highway 6 and Highway 105 in Navasota, head south towards Hempstead. Continue for 1.5 miles and turn right directly off of Highway 6 onto unpaved side road. The property will be half a mile down the road on the left.