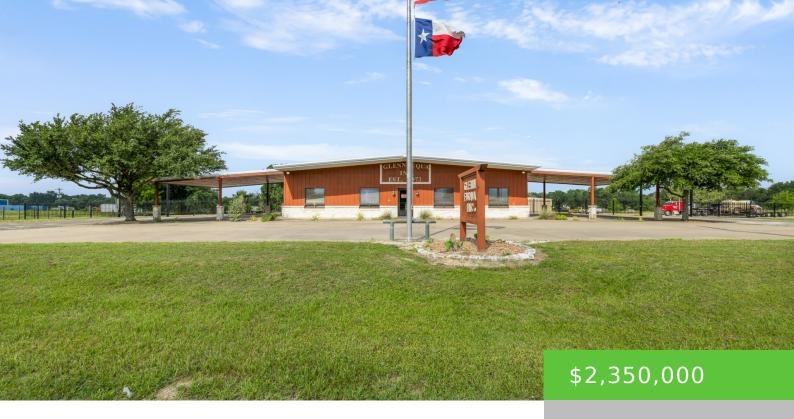

#### **5698 FM 3455, NAVASOTA, TX 77868**

https://brazoslandcompany.com

Prime 14.61-Acre Industrial Property with Office, Shops & Yard Space – Navasota, TX Unlock the potential of this exceptional 14.61-acre construction yard located on FM 3455 [...]

#### **Basic facts**

Type: Commercial

**County:** Grimes

**Home Square Feet:** 11630

School District: Navasota ISD

Status: Active
Acres: 14.61

Year built: 1981