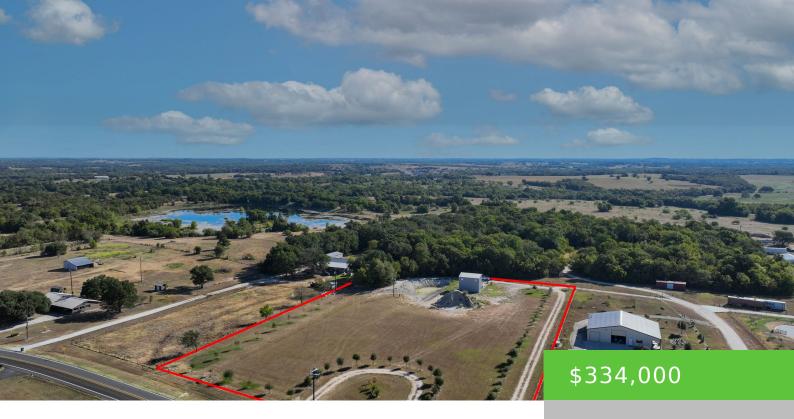

#### 5549 FM 3455, NAVASOTA, TX 77868

https://brazoslandcompany.com

4.00 acres in Liberty Acres resting on Farm to Market 3455 in Navasota. The property offers a 450 sqft shop and 450 sqft 1-bedroom efficiency apartment [...]

#### **Basic facts**

**Type:** Acreage or Lot: 0 to 10 Acres, Commercial

**County:** Grimes

**Home Square Feet:** 450

Floors: 1 floor

Bathrooms: 1 bath

Status: Sold

Acres: 4