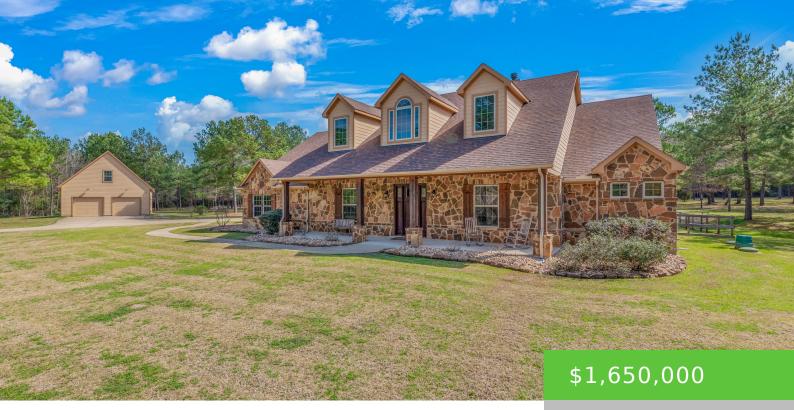

## **5281 WHITAKER WAY, ANDERSON, TX 77830**

https://brazoslandcompany.com

Amazing home in a highly desired subdivision, Granite Ridge Ranch, a lightly restricted community minutes away from downtown Anderson, TX. The property has a picturesque landscape [...]

## **Basic facts**

Type: Homes on 10 to 30 Acres County: Grimes Year built: 2015 Bedrooms: 4 beds School District: Anderson-Shiro ISD Status: Sold Home Square Feet: 3526 Floors: 2 floors Bathrooms: 3.5 baths