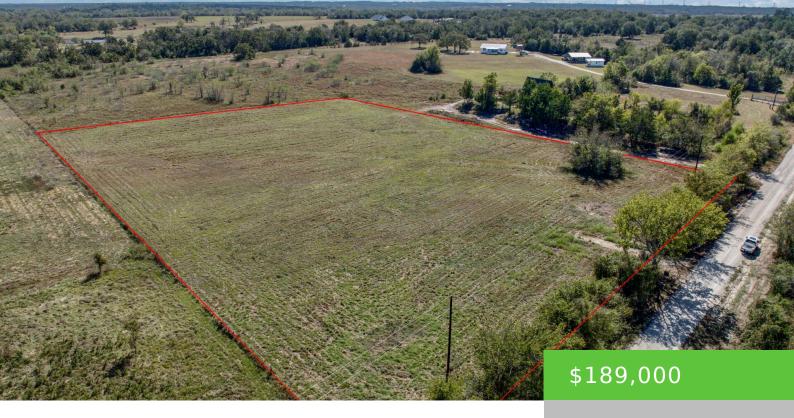

#### **5004 COUNTY RD 219, ANDERSON, TX 77830**

https://brazoslandcompany.com

5+ acre homesite located in the highly desired Anderson-Shiro school district with convenient access to major routes to College Station, The Woodlands, and Dallas. Whether you're [...]

## **Basic facts**

**Type:** Acreage or Lot: 0 to 10 Acres

**County:** Grimes

School District: Anderson-Shiro ISD

Status: Sold

**Acres:** 5.361