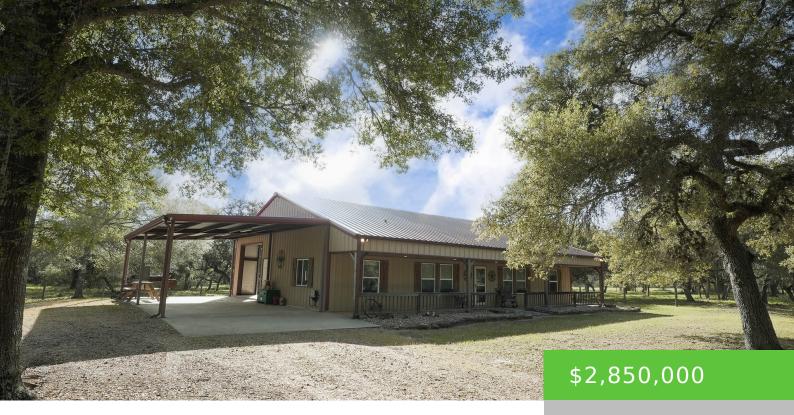

## 4151 CR 158 HALLETTSVILLE, TX

https://brazoslandcompany.com

Impressive 227.81-acre high fenced hunting ranch with 2095 SF 3 bedroom / 2.5 bath Barndominium with bonus room, surrounded by majestic Live Oaks, lush native trees, [...]

## **Basic facts**

**Type:** Farm and Ranch with Home

County: Lavaca

Year built: 2011

Bedrooms: 3 beds

Status: Sold

**Home Square Feet: 2095** 

Floors: 2 floors