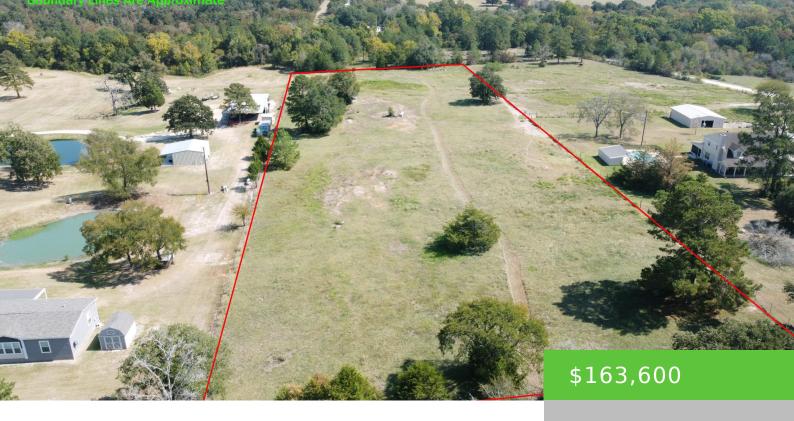

## **4+/- ACRES COUNTY ROAD 219, ANDERSON**

https://brazoslandcompany.com

Welcome to Anderson! 4+/- acres in the highly sought after Anderson-Shiro ISD. This tract is fully fenced with county road frontage, and mature tree clusters offering [...]

## **Feautures**

**Features:** Barbed Wire Fence, Electric Available, Mature Trees, Overhead Utilities, Partially Wooded, Perimeter Fenced

**Directions** 

**Directions:** From downtown Anderson, stay on SH-90 N for about 6 miles. Turn right onto County Road 219. Tract 1 is on the left.