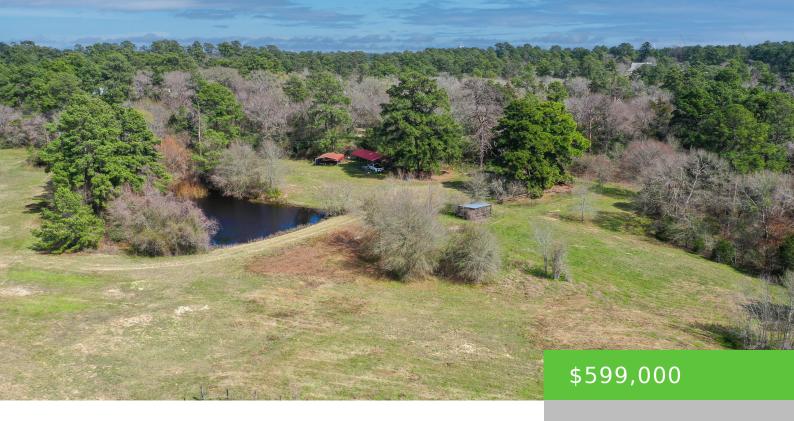

#### **3910 HIGHWAY 105 E, NAVASOTA, TX 77868**

https://brazoslandcompany.com

Unrestricted 13 Acre property on Highway 105 minutes from Navasota. Perfect location to build a home, business or both only 2 minutes from Navasota & Highway [...]

#### **Basic facts**

**Type:** Acreage: 10 or more Acres, Commercial, Farm and Ranch without Home **Status:** Sold

County: Grimes Acres: 13.02

School District: Navasota ISD

### **Feautures**

**Features:** Barbed Wire Fence, Electric Available, High-Speed Internet, Perimeter Fenced, Pond/Tank, Unrestricted, Water well