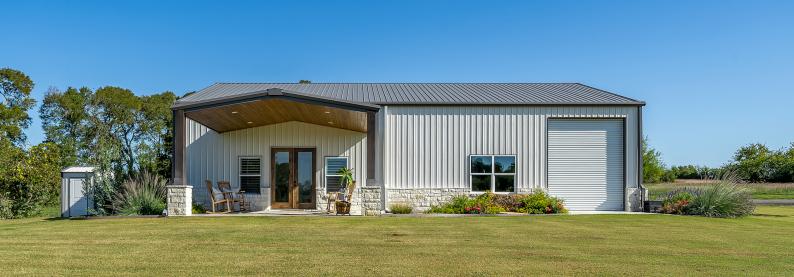

#### 3895 FM 149 E, ANDERSON, TX 77830

https://brazoslandcompany.com

Nestled privately off of Farm to Market Road 149 on 13 lush acres sits this beautiful 3/2 home built in 2022. This 2,264 Sqft custom builders [...]

# **Building Details**

Floor covering: Carpet, Linoleum/vinyl, Tile Roof: Metal Exterior material: Metal Parking: Garage - attached