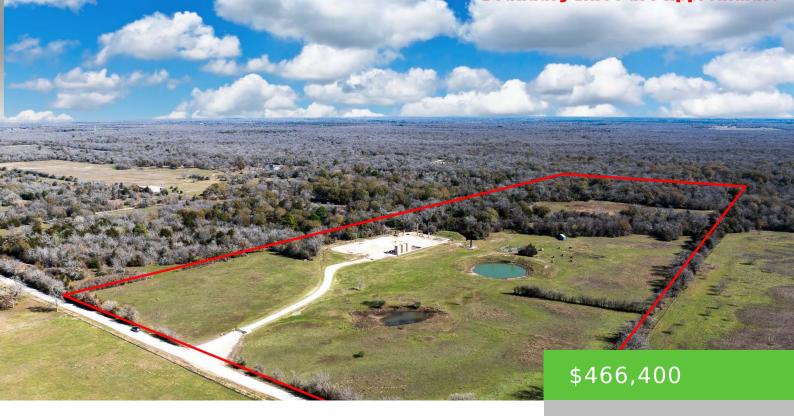

## **3241 CR 126, BEDIAS, TX**

https://brazoslandcompany.com

Beautiful unrestricted, AG-exempt 42.4-acre tract located in Iola ISD! Featuring perimeter fencing and a mix of open and wooded acreage this property this property is perfect [...]

## **Basic facts**

**Type:** Acreage: 10 or more Acres, Farm and Ranch without Home

**County:** Grimes **Acres:** 42.4

School District: Iola ISD

Status: Sold

**Feautures** 

**Features:** Abundant Wildlife, Barbed Wire Fence, Distant Views, Electric Available, Fishing, Improved Pastures, Mature Hardwood Trees, Perimeter Fenced, Pond/Tank, Unrestricted, Water well, Wet-Weather Creek