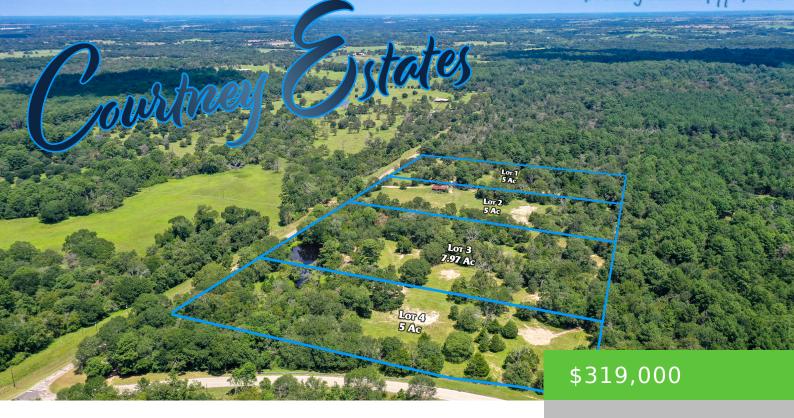

### 31104 COURTNEY RD. NAVASOTA, TX 77868

https://brazoslandcompany.com

Imagine your dream home nestled on this picturesque 5-acre building site in Waller County, where natural beauty and prime location combine to offer the perfect setting [...]

#### **Basic facts**

**Type:** Acreage or Lot: 0 to 10 Acres, Farm and Ranch without Home **Status:** Active

County: Waller Acres: 5

School District: Waller ISD

#### **Feautures**

Features: Mature Trees, Partially Fenced, Pond/Tank