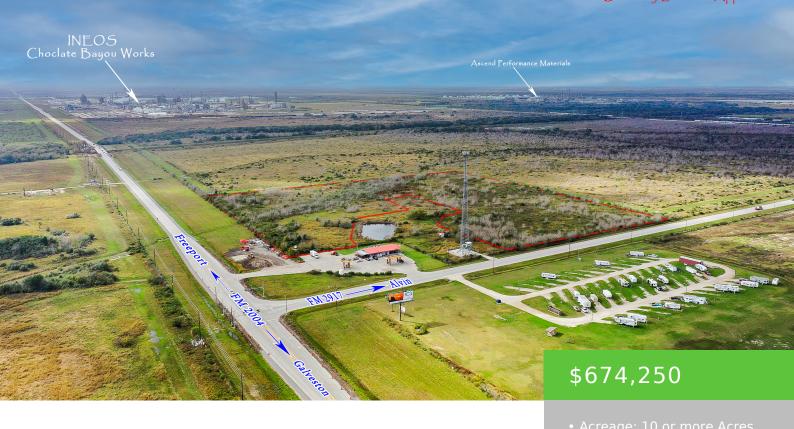

## **26.97 ACRES FM 2004, ALVIN, TX**

https://brazoslandcompany.com

Great commercial location with frontage on both FM 2917 and FM 2004. Only 2 miles from INEOS and Ascend Performance Materials plants. The 26.97 acres features [...]

26.97 Acres FM 2004, Alvin, TX

## **Basic facts**

**Type:** Acreage: 10 or more Acres

**County:** Brazoria

Status: Sold

## **Feautures**

Features: Distant Views, Electric Available, Paved Frontage, Unrestricted