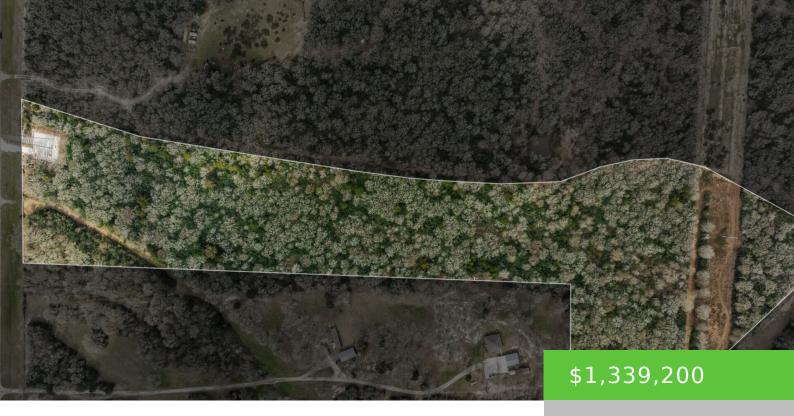

### 22373 SH-6 S, NAVASOTA, TX 77868

https://brazoslandcompany.com

This prime 22.32-acre property is located on Highway 6, perfectly positioned between Navasota and College Station only minutes from Texas A&M University. Offering 500 feet of [...]

#### **Basic facts**

**Type:** Acreage: 10 or more Acres, Commercial, Farm and Ranch without Home **Status:** Active

County: Brazos Acres: 22.32

School District: Navasota ISD