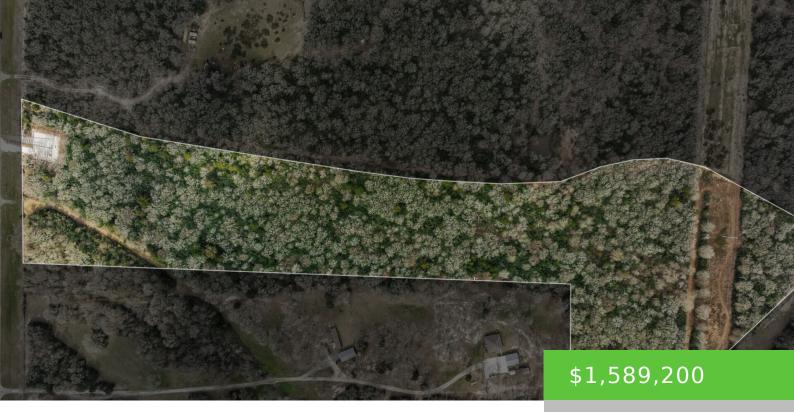

## 22373 SH-6 S, NAVASOTA, TX 77868

https://brazoslandcompany.com

This exceptional 22.32-acre tract offers outstanding visibility with approximately 500 feet of frontage along State Highway 6, just minutes from Texas A&M University. Unrestricted and mostly [...]

## **Basic facts**

Type: Acreage: 10 or more Acres, Commercial, Farm and Ranch without HomeStatus: ActiveCounty: GrimesAcres: 22.32School District: Navasota ISD