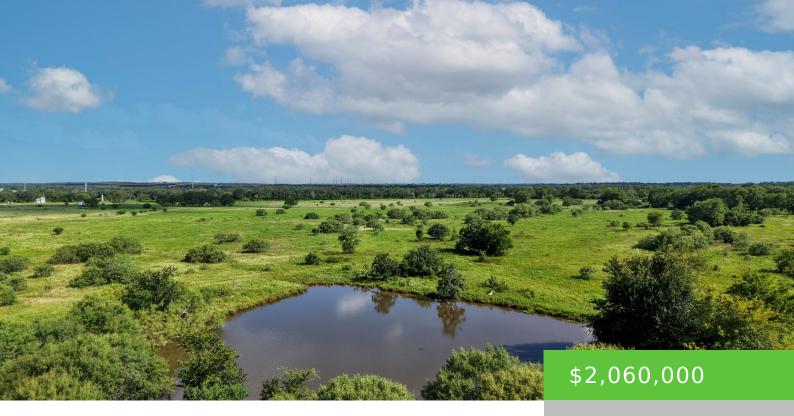

217 ACRES CR 123 IOLA, TX

https://brazoslandcompany.com

200+ Acres in Iola ISD – Six Ponds, Working Pens & Development Potential Located within Iola ISD, this 200+ acre property offers a prime opportunity for ranching, recreation, or [...]

## **Basic facts**

Type: Acreage: 10 or more Acres, Farm and Ranch without Home County: Grimes School District: Iola Status: Active Acres: 217

## Feautures

**Features:** Abundant Wildlife, Barbed Wire Fence, Distant Views, Mature Hardwood Trees, Mature Trees, Partially Wooded, Pond/Tank, Unrestricted