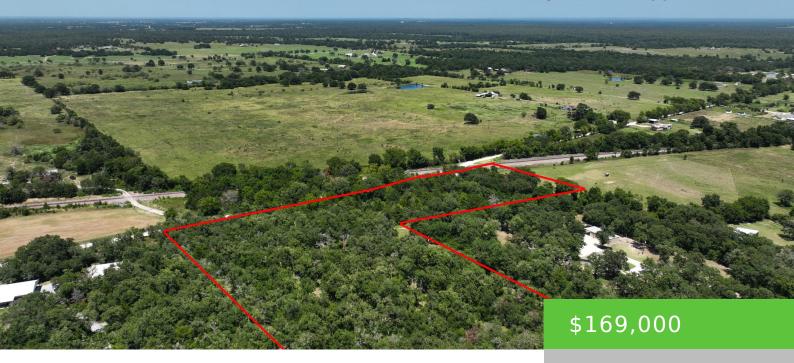

## 19314 FM 39, BEDIAS, TX

https://brazoslandcompany.com

Beautiful, unrestricted 6.64 acres fronting FM 39 and CR 127 3.5 miles south of Iola. Resting at 350' in elevation, the property offers sandy loam soil [...]

## **Basic facts**

**Type:** Acreage or Lot: 0 to 10 Acres, Farm and Ranch without Home **Status:** Sold

County: Grimes Acres: 6.64

School District: Iola ISD

**Feautures** 

**Features:** Barbed Wire Fence, Distant Views, Electric Available, Mature Hardwood Trees, Mature Trees, Partially Fenced, Paved Frontage, Public Water, Unrestricted