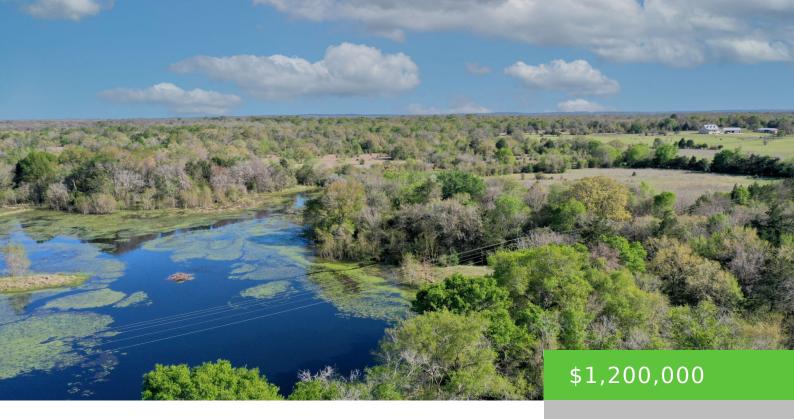

## 19046 CR124 BEDIAS, TX 77831

https://brazoslandcompany.com

This 99-acre piece of land is the perfect slice of country living, offering everything you need to enjoy the great outdoors and live off the land. [...]

#### **Basic facts**

**Type:** Acreage: 10 or more Acres, Farm and Ranch without Home **Status:** Active

County: Grimes Acres: 99.1

School District: Iola

#### **Feautures**

**Features:** Abundant Wildlife, Barbed Wire Fence, Distant Views, Electric Available, High-Speed Internet, Improved Pastures, Mature Hardwood Trees, Mature Trees, Partially Wooded, Unrestricted