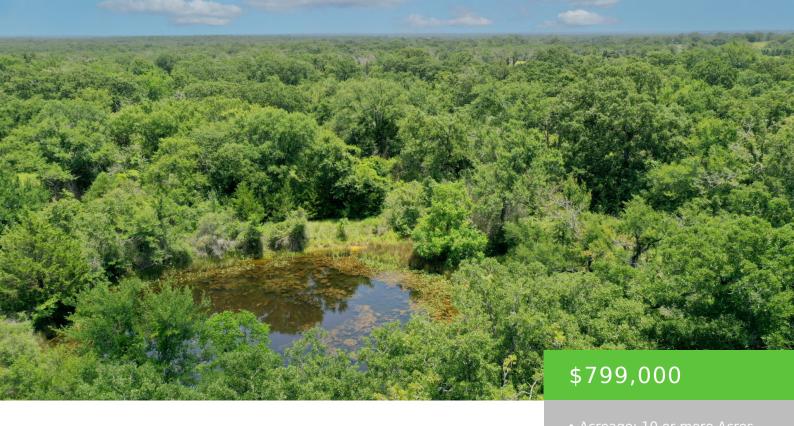

#### **17.755 ACRES FM 2154 NAVASOTA, TX**

https://brazoslandcompany.com

A truly rare find—17 beautiful acres along desirable FM 2154, offering endless potential for residential, recreational, or investment use. With excellent road frontage and a picturesque pond, this property provides [...]

### **Basic facts**

**Type:** Acreage: 10 or more Acres **Status:** Active

County: Brazos Acres: 17.755

### **Feautures**

**Features:** Abundant Wildlife, Electric Available, Mature Hardwood Trees, Mature Trees, Paved Frontage, Pond/Tank, Unrestricted