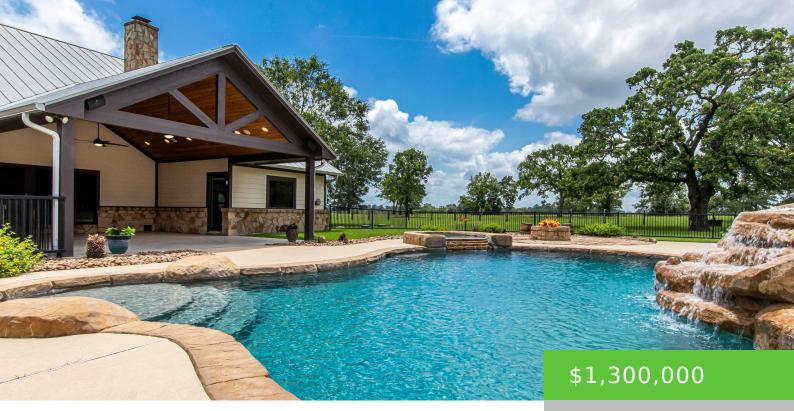

## 16007 COUNTY RD 228, BEDIAS, TX 77831

https://brazoslandcompany.com

Looking for your private Oasis? This is a complete escape! As you enter through the gate and make your way up the driveway you will find [...]

### Feautures

**Features:** Aerobic Septic System, Automatic Gate, Covered Patio, Fire Pit, Fishing Pier, Guest House, Hot Tub, Improved Pastures, Pipe Entrance, Pond/Tank, Pool, Shop, Unrestricted, Water well