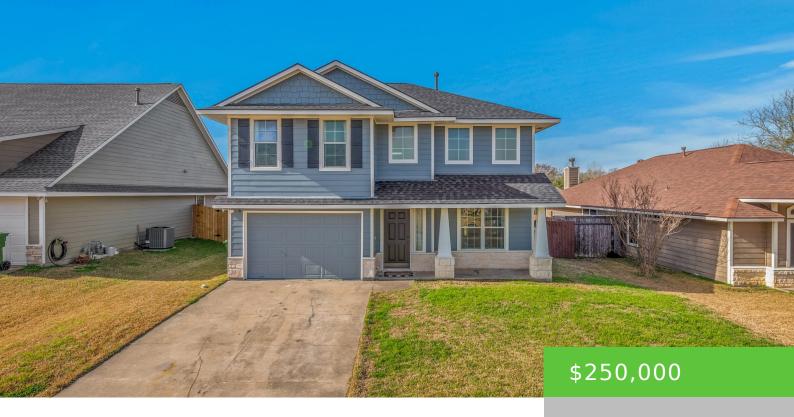

## **1600 KINGSGATE DRIVE**

https://brazoslandcompany.com

Located in the sought-after Oak Meadow subdivision with convenient access to west campus, this wonderful home offers recent updates including: 30 yr architectural roof, exterior paint, [...]

## **Basic facts**

**Type:** Residential

**Home Square Feet:** 1710

Bedrooms: 3 beds

School District: Bryan

County: Brazos

Year built: 2003

Bathrooms: 2.5 baths