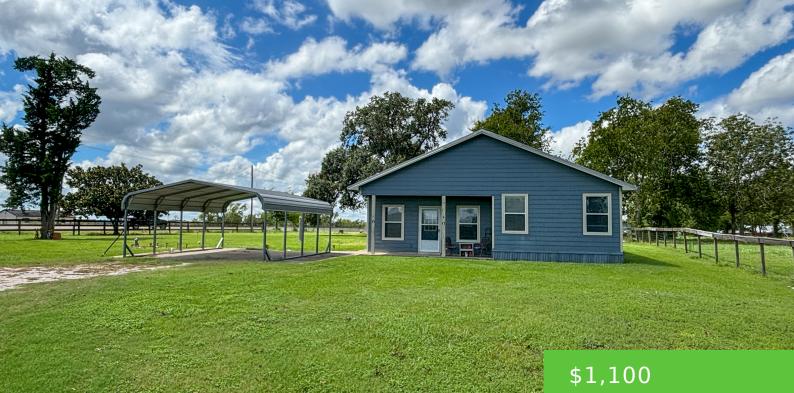

### 15989 HIGHWAY 30, RICHARDS, TX 77873

https://brazoslandcompany.com

Available for immediate move-in, precious one-bedroom, onebathroom home located in Anderson-Shiro ISD! This 1,236 SqFt home features a large living room and a spacious primary suite [...]

## **Basic facts**

| Type: Rental           | Status: Sold                        |
|------------------------|-------------------------------------|
| County: Grimes         | <b>Acres:</b> .6                    |
| Home Square Feet: 1236 | Year built: 2010                    |
| Floors: 1 floor        | Bedrooms: 1 bed                     |
| Bathrooms: 1 bath      | School District: Anderson-Shiro ISD |

#### Feautures

Amenities: Refrigerator

Features: Carport, Paved Frontage, Water well

# **Building Details**

Floor covering: Carpet, Laminate Roof: Metal Exterior material: Hardi Parking: Carport