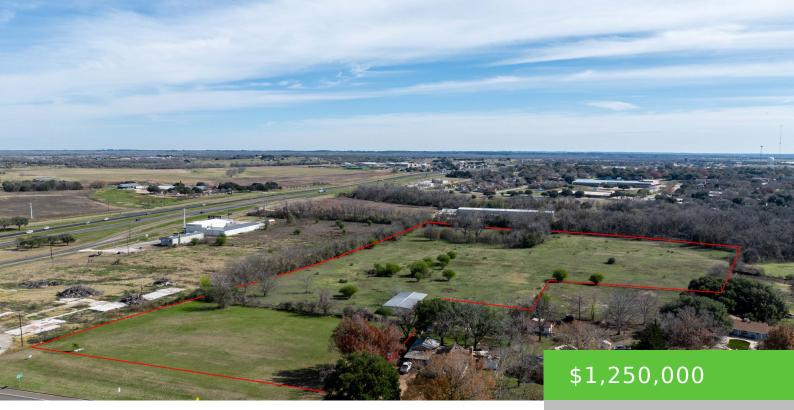

#### **1512 PIEDMONT RD, NAVASOTA, TX 77868**

https://brazoslandcompany.com

Excellent development site at Hwy 6 and FM 3090 in Navasota, Texas. Zoned B-1 for general business, the site is suitable for retail or business park [...]

### **Basic facts**

**Type:** Acreage: 10 or more Acres, Commercial, Farm and Ranch without Home

County: Grimes

Floors: 1 floor

Bathrooms: 0 baths

Status: Active

Acres: 13.75 Bedrooms: 0 beds School District: Navasota ISD