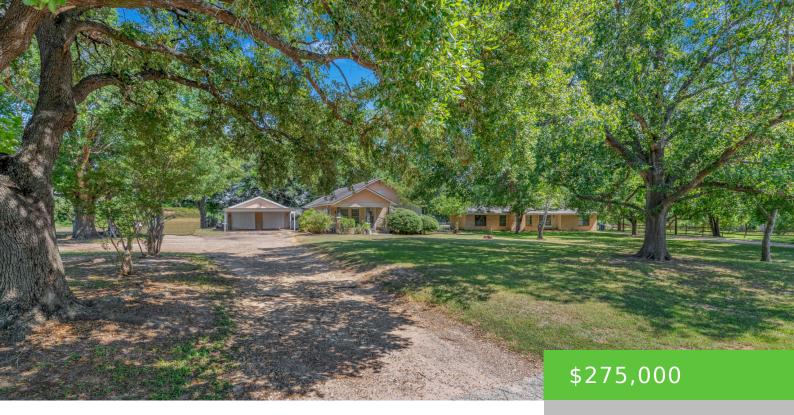

### 1510 PIEDMONT RD, NAVASOTA, TX 77868

https://brazoslandcompany.com

County living with city conveniences! Nestled on a large 1-acre lot, this cozy two-bedroom, one-bathroom farmhouse offers an open kitchen, den space with a wood burning [...]

### **Basic facts**

Type: Homes on 1 to 10 Acres, Residential

**County:** Grimes

**Home Square Feet: 1685** 

Floors: 1 floor

Bathrooms: 1 bath

Status: Active

Acres: 1