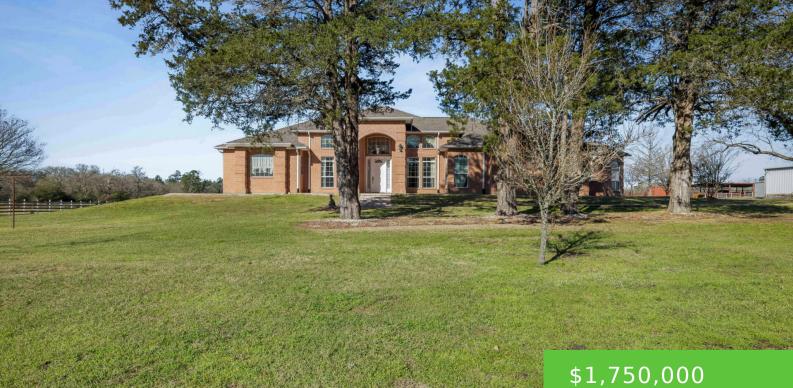

#### **128 DUKE RD BEDIAS, TX 77831**

https://brazoslandcompany.com

Tucked away on 40 acres of well-kept land, this property is the perfect mix of comfort, convenience, and country charm. At the heart of it all [...]

## **Basic facts**

Type: Farm and Ranch with Home, Residential County: Walker Home Square Feet: 2709 Floors: 1 floor Bathrooms: 3 baths School District: Huntsville Status: Active Acres: 40 Year built: 2004 Bedrooms: 4 beds Half baths: 0 half baths

# **Building Details**

Exterior material: Brick

Parking: Carport, Garage - attached