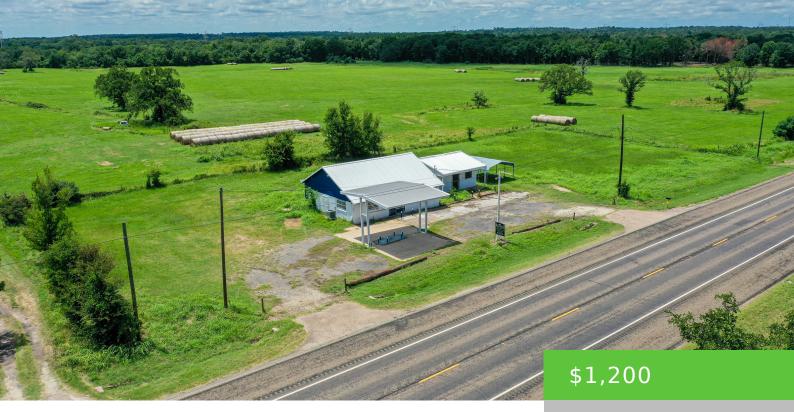

### 11833 HIGHWAY 90 N, BEDIAS, TX 77831

https://brazoslandcompany.com

Endless opportunities with this newly renovated commercial rental! It would be great for a store front, office space, or even a Farm/Ranch Store with plenty of [...]

### **Basic facts**

Type: Commercial, Rental County: Grimes Home Square Feet: 1745 Floors: 1 floor Status: Active Acres: 1 Year built: 1997