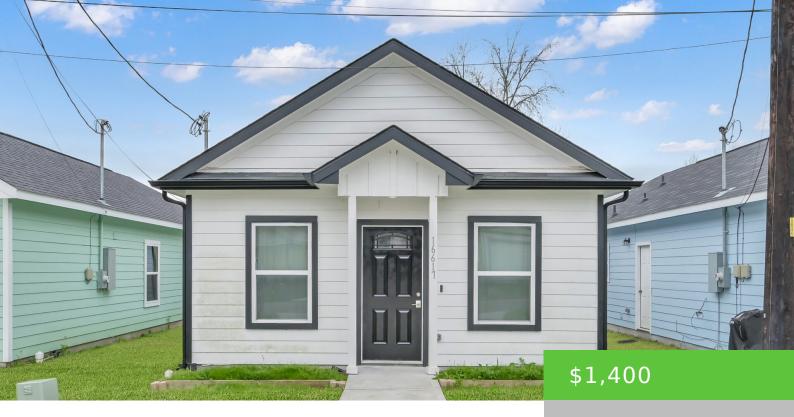

## **11617 E HAMMON**

https://brazoslandcompany.com

This charming single-story home showcases an open floor plan and beautiful upgrades throughout. The kitchen features elegant granite countertops, soft-close cabinetry and drawers, a walk-in pantry, [...]

## **Basic facts**

- 3 heds
- 2 haths
- Rental
- Solo

Type: Rental Status: Sold
County: Montgomery Acres: 0.0482

Home Square Feet: 1000 Year built: 2021

Floors: 1 floor Bedrooms: 3 beds

Bathrooms: 2 baths School District: Montgomery ISD