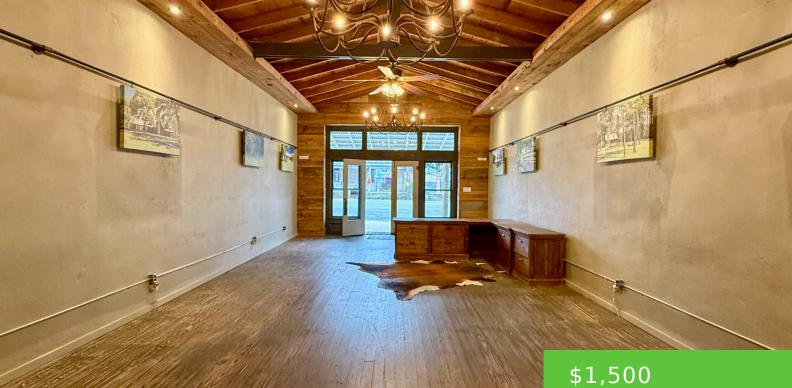

#### **116 S MAIN ST., ANDERSON, TX 77830**

https://brazoslandcompany.com

This commercial lease offers a prime 900 SqFt retail or office space located in the heart of historic downtown Anderson, just steps away from the iconic [...]

### **Basic facts**

Type: Commercial, Rental County: Grimes Home Square Feet: 900 Bathrooms: 1 bath

Status: Active Acres: .037 Floors: 1 floor School District: Anderson-Shiro

# Feautures

Amenities: Oven, Refrigerator

Features: Air conditioning, City Sewer, City Water

# **Building Details**

Floor covering: Hard wood Parking: On-street Roof: Metal