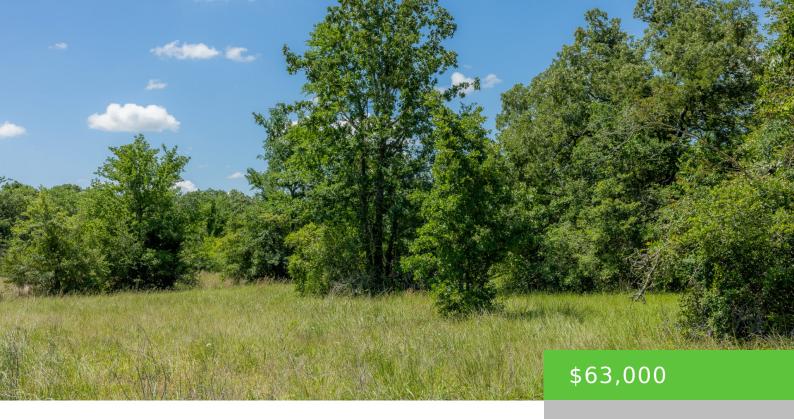

# 10677 BRUSHWOOD CUTOFF, BEDIAS, TX 77831

https://brazoslandcompany.com

Build your future in the beautifully developed Brushwood Crossing community! This spacious 1 acre lot is situated within the highly rated Anderson-Shiro ISD and features paved [...]

### **Basic facts**

**Type:** Acreage or Lot: 0 to 10 Acres

**County:** Grimes

School District: Anderson-Shiro ISD

Status: Active

Acres: 1

#### **Feautures**

Features: Electric Available, Mature Trees, Paved Frontage