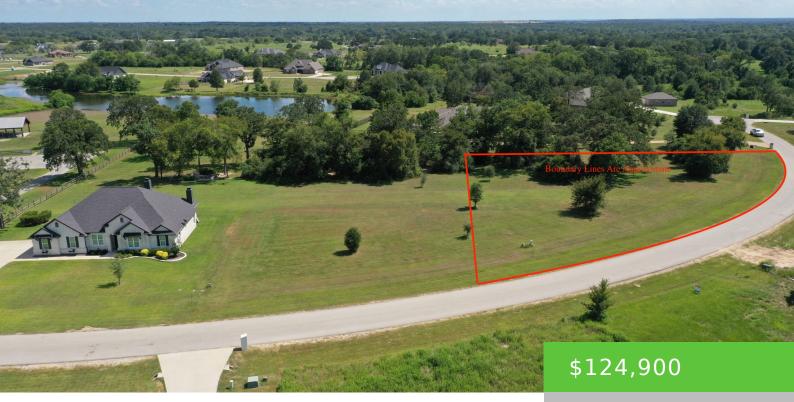

#### **10289 HENLEY COVE IOLA, TX 77861**

https://brazoslandcompany.com

This charming 1-acre lot offers a perfect blend of natural beauty and practical space, ideal for creating your dream property. The lot features a mix of [...]

### **Basic facts**

Type: Acreage or Lot: 0 to 10 Acres County: Grimes

Status: Active Acres: 1.02

#### Feautures

Features: Mature Hardwood Trees, Mature Trees