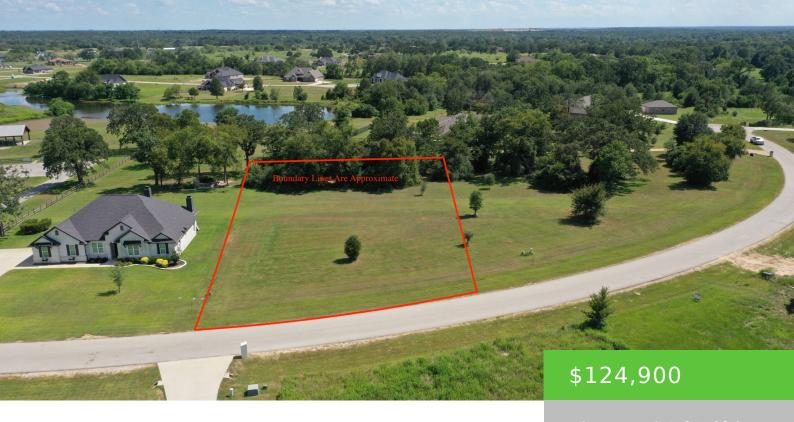

### **10239 HENLEY COVE IOLA, TX 77861**

https://brazoslandcompany.com

This charming 1-acre lot offers a perfect blend of natural beauty and practical space, ideal for creating your dream property. The lot features a mix of [...]

#### **Basic facts**

**Type:** Acreage or Lot: 0 to 10 Acres **Status:** Active

County: Grimes Acres: 1.03