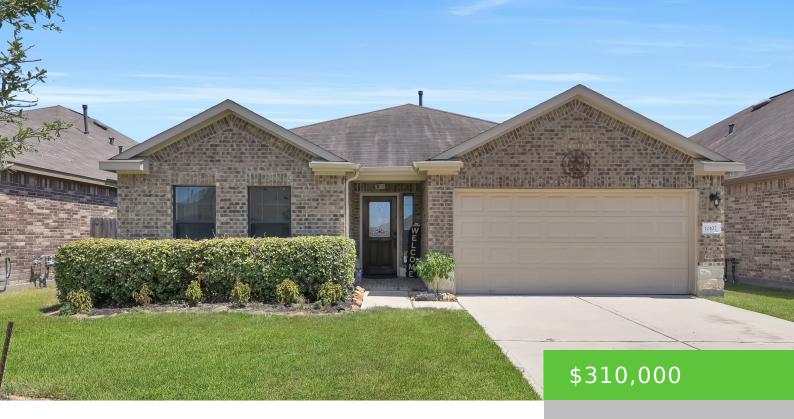

## 10107 RED TAMARACK, TOMBALL, TX 77375

https://brazoslandcompany.com

Move in ready 3 bed 2 bath home in the peaceful community of Pine Trace Village! This split floor plan home has so much to offer! [...]

### **Basic facts**

Type: Residential

County: Harris

**Home Square Feet:** 1808

Floors: 1 floor

Bathrooms: 2 baths

**Status:** Sold

**Acres:** 0.14

# **Building Details**

Floor covering: Carpet, Tile Exterior material: Brick

**Roof:** Composition Parking: Garage - attached